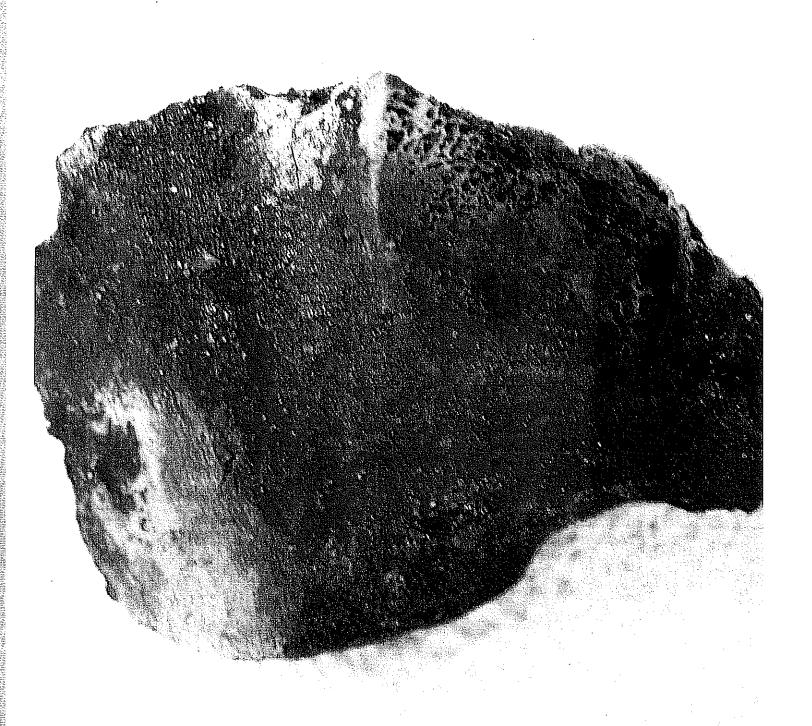

#### Dear Justices:

I will not apologize for being forced to send a second letter to supplement Mr. Avery's pending motion because, as the attached transcript and CD illustrate, the State is trying to deceive undersigned counsel and this Court about the status of the pelvic bone (#8675), which was recovered in 2005 from the Manitowoc Gravel Pit.

The State has continuously represented to undersigned counsel since 2016 that the State was in possession of the pelvic bone (#8675). Undersigned counsel received a packet of neverbefore disclosed ledger sheets on Friday, February 8, 2019. Undersigned counsel noted that the new ledgers showed that the pelvic bone was listed as Item #9 and as being "only human." (Attached and incorporated herein as **Group Exhibit 1** are new CCSD ledgers 87-90; the ledgers disclosed to prior counsel, State 1\_6869—70, do not have the September 11, 2011 entry). The September 20, 2011 police report has been previously provided to this Court as Exhibit A to the January 24, 2019 Motion to Stay the Appeal and Remand the Cause for Proceedings on Claims for Relief in Connection with the State's Violation of Wis. Stat. § 968.205 and *Youngblood v. Arizona*. The report indicates that the human bones from #8675 were separated from the non-human bones, and all the human bones were transferred to the Wieting Funeral Home for return to the Halbach family.

(Attached and incorporated herein as Group Exhibit 4 is a CD of the telephone call and transcript of that call).

Clearly, for the last three years, Mr. Fallon has misrepresented that the State was in possession of the "human" pelvic bone (#8675). On September 18, 2017, Mr. Fallon again misrepresented that the State was in possession of the pelvic bone (#8675) when he agreed with undersigned counsel to allow microscopic examination of the pelvic bone to determine whether it is human. Specifically, undersigned counsel and Mr. Fallon agreed to have the State's expert, Dr. Leslie Eisenberg, and undersigned counsel's expert, Dr. Steven Symes, perform a microscopic examination of #8675. Because of the new information produced in the previously undisclosed ledger sheets that #8675 was determined to be human, undersigned counsel does not know if prior undisclosed testing has occurred prior to the bones being returned to the Halbach family. (See, Group Exhibit 1, CCSD Ledger, p. 90).