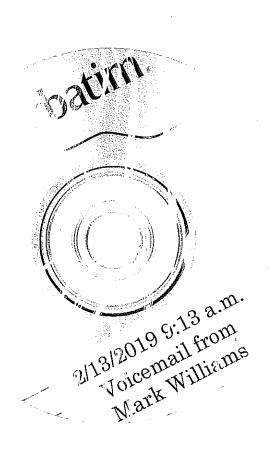

Mr. Fallon never returned Ms. Zellner's telephone call and was instructed not to by his cocounsel, Attorney Mark Williams. Mr. Williams inadvertently called Ms. Zellner's cell phone at 9:13 a.m. today and left a message for Mr. Fallon which stated:

Hi, Tom. This is Mark Williams. Um, I'll send you an email later today, but I don't think we should do anything or respond to her at all until tomorrow, uh, when we look into the bag and—and see exactly the pelvic bones are in there or not. Um, so I—I would not respond, uh, until we look into the bag, uh, tomorrow morning and then we can talk about it, uh, before we send a response. Thanks a lot. Bye.

(Attached and incorporated herein as Group Exhibit 4 is a CD of the telephone call and transcript of that call).

Clearly, for the last three years, Mr. Fallon has misrepresented that the State was in possession of the "human" pelvic bone (#8675). On September 18, 2017, Mr. Fallon again misrepresented that the State was in possession of the pelvic bone (#8675) when he agreed with undersigned counsel to allow microscopic examination of the pelvic bone to determine whether it is human. Specifically, undersigned counsel and Mr. Fallon agreed to have the State's expert, Dr. Leslie Eisenberg, and undersigned counsel's expert, Dr. Steven Symes, perform a microscopic examination of #8675. Because of the new information produced in the previously undisclosed ledger sheets that #8675 was determined to be human, undersigned counsel does not know if prior undisclosed testing has occurred prior to the bones being returned to the Halbach family. (See, Group Exhibit 1, CCSD Ledger, p. 90).