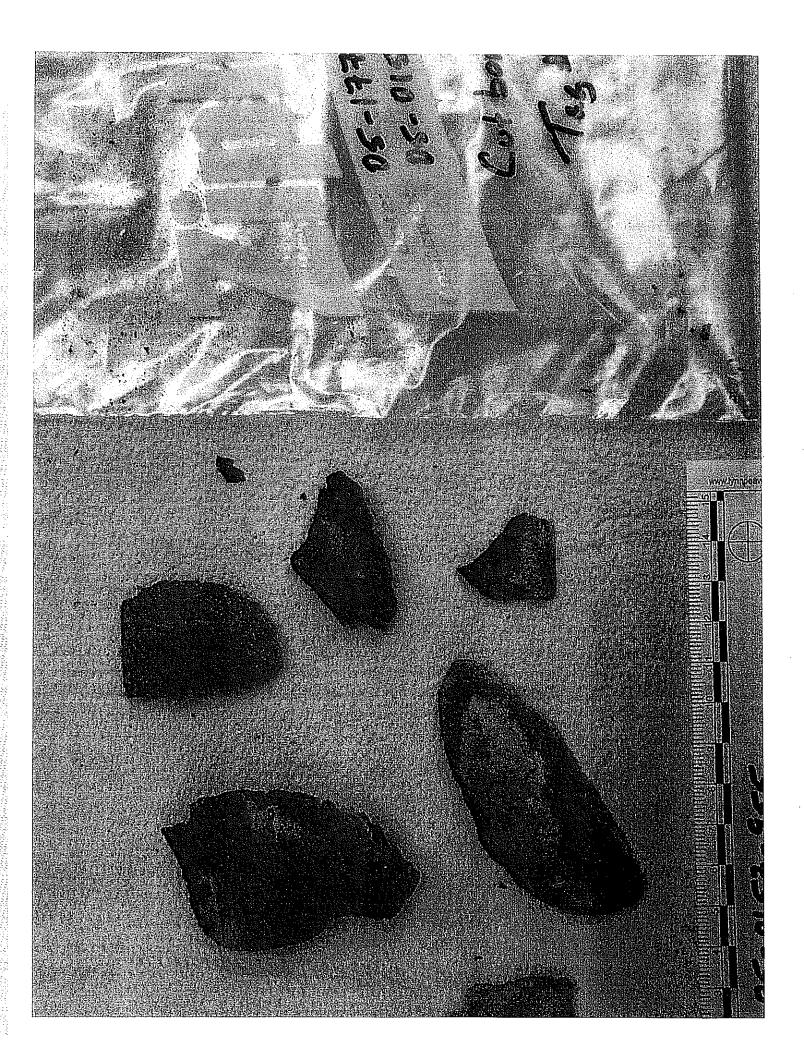

#### Dear Justices:

I will not apologize for being forced to send a second letter to supplement Mr. Avery's pending motion because, as the attached transcript and CD illustrate, the State is trying to deceive undersigned counsel and this Court about the status of the pelvic bone (#8675), which was recovered in 2005 from the Manitowoc Gravel Pit.

The State has continuously represented to undersigned counsel since 2016 that the State was in possession of the pelvic bone (#8675). Undersigned counsel received a packet of neverbefore disclosed ledger sheets on Friday, February 8, 2019. Undersigned counsel noted that the new ledgers showed that the pelvic bone was listed as Item #9 and as being "only human." (Attached and incorporated herein as **Group Exhibit 1** are new CCSD ledgers 87-90; the ledgers disclosed to prior counsel, State 1\_6869—70, do not have the September 11, 2011 entry). The September 20, 2011 police report has been previously provided to this Court as Exhibit A to the January 24, 2019 Motion to Stay the Appeal and Remand the Cause for Proceedings on Claims for Relief in Connection with the State's Violation of Wis. Stat. § 968.205 and *Youngblood v. Arizona*. The report indicates that the human bones from #8675 were separated from the non-human bones, and all the human bones were transferred to the Wieting Funeral Home for return to the Halbach family.

(Attached and incorporated herein as Group Exhibit 4 is a CD of the telephone call and transcript of that call).

Clearly, for the last three years, Mr. Fallon has misrepresented that the State was in possession of the "human" pelvic bone (#8675). On September 18, 2017, Mr. Fallon again misrepresented that the State was in possession of the pelvic bone (#8675) when he agreed with undersigned counsel to allow microscopic examination of the pelvic bone to determine whether it is human. Specifically, undersigned counsel and Mr. Fallon agreed to have the State's expert, Dr. Leslie Eisenberg, and undersigned counsel's expert, Dr. Steven Symes, perform a microscopic examination of #8675. Because of the new information produced in the previously undisclosed ledger sheets that #8675 was determined to be human, undersigned counsel does not know if prior undisclosed testing has occurred prior to the bones being returned to the Halbach family. (See, Group Exhibit 1, CCSD Ledger, p. 90).