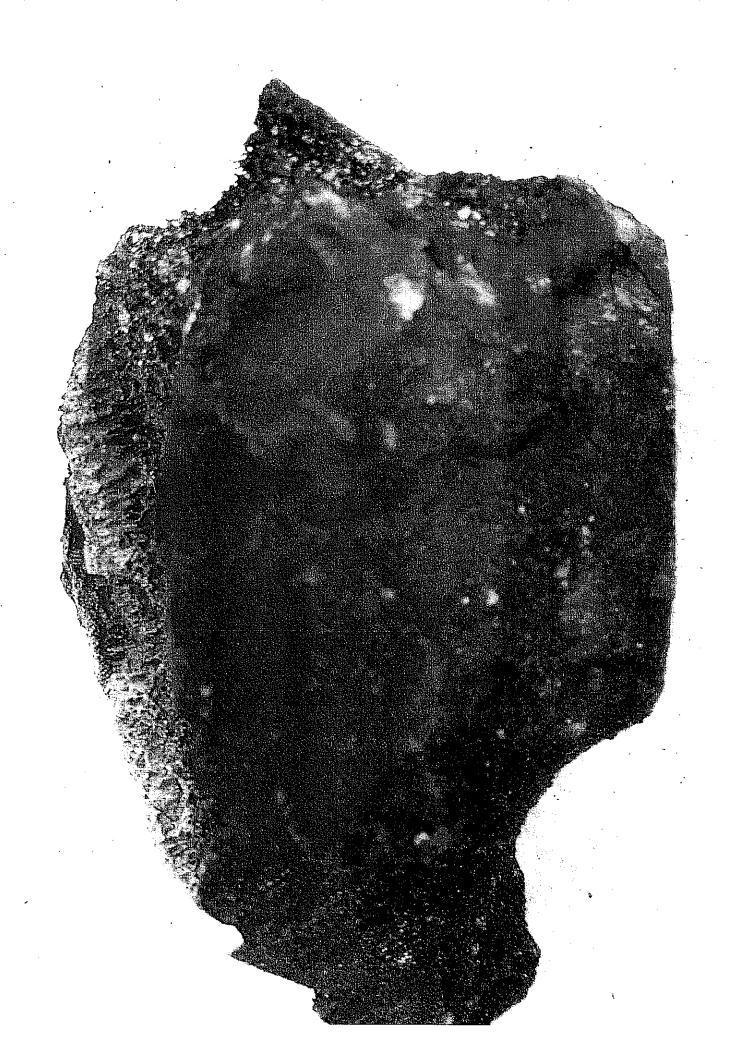

#### Dear Justices:

I will not apologize for being forced to send a second letter to supplement Mr. Avery's pending motion because, as the attached transcript and CD illustrate, the State is trying to deceive undersigned counsel and this Court about the status of the pelvic bone (#8675), which was recovered in 2005 from the Manitowoc Gravel Pit.

The State has continuously represented to undersigned counsel since 2016 that the State was in possession of the pelvic bone (#8675). Undersigned counsel received a packet of neverbefore disclosed ledger sheets on Friday, February 8, 2019. Undersigned counsel noted that the new ledgers showed that the pelvic bone was listed as Item #9 and as being "only human." (Attached and incorporated herein as **Group Exhibit 1** are new CCSD ledgers 87-90; the ledgers disclosed to prior counsel, State 1\_6869—70, do not have the September 11, 2011 entry). The September 20, 2011 police report has been previously provided to this Court as Exhibit A to the January 24, 2019 Motion to Stay the Appeal and Remand the Cause for Proceedings on Claims for Relief in Connection with the State's Violation of Wis. Stat. § 968.205 and *Youngblood v. Arizona*. The report indicates that the human bones from #8675 were separated from the non-human bones, and all the human bones were transferred to the Wieting Funeral Home for return to the Halbach family.

(Attached and incorporated herein as Group Exhibit 4 is a CD of the telephone call and transcript of that call).

Clearly, for the last three years, Mr. Fallon has misrepresented that the State was in possession of the "human" pelvic bone (#8675). On September 18, 2017, Mr. Fallon again misrepresented that the State was in possession of the pelvic bone (#8675) when he agreed with undersigned counsel to allow microscopic examination of the pelvic bone to determine whether it is human. Specifically, undersigned counsel and Mr. Fallon agreed to have the State's expert, Dr. Leslie Eisenberg, and undersigned counsel's expert, Dr. Steven Symes, perform a microscopic examination of #8675. Because of the new information produced in the previously undisclosed ledger sheets that #8675 was determined to be human, undersigned counsel does not know if prior undisclosed testing has occurred prior to the bones being returned to the Halbach family. (See, Group Exhibit 1, CCSD Ledger, p. 90).