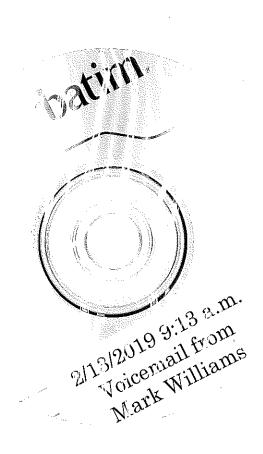

Mr. Fallon never returned Ms. Zellner's telephone call and was instructed not to by his cocounsel, Attorney Mark Williams. Mr. Williams inadvertently called Ms. Zellner's cell phone at 9:13 a.m. today and left a message for Mr. Fallon which stated:

Hi, Tom. This is Mark Williams. Um, I'll send you an email later today, but I don't think we should do anything or respond to her at all until tomorrow, uh, when we look into the bag and—and see exactly the pelvic bones are in there or not. Um, so I—I would not respond, uh, until we look into the bag, uh, tomorrow morning and then we can talk about it, uh, before we send a response. Thanks a lot. Bye.

(Attached and incorporated herein as Group Exhibit 4 is a CD of the telephone call and transcript of that call).

Clearly, for the last three years, Mr. Fallon has misrepresented that the State was in possession of the "human" pelvic bone (#8675). On September 18, 2017, Mr. Fallon again misrepresented that the State was in possession of the pelvic bone (#8675) when he agreed with undersigned counsel to allow microscopic examination of the pelvic bone to determine whether it is human. Specifically, undersigned counsel and Mr. Fallon agreed to have the State's expert, Dr. Leslie Eisenberg, and undersigned counsel's expert, Dr. Steven Symes, perform a microscopic examination of #8675. Because of the new information produced in the previously undisclosed ledger sheets that #8675 was determined to be human, undersigned counsel does not know if prior undisclosed testing has occurred prior to the bones being returned to the Halbach family. (See, Group Exhibit 1, CCSD Ledger, p. 90).